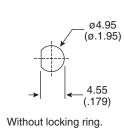

# Dimensions: mm (in.)



## Switch Function

| POS.1     | POS.2       |
|-----------|-------------|
| <b>A</b>  | 4           |
| ON        | ON          |
| 2-3       | 2-1         |
| 2 Comm. 3 | 2 Comm. 3 0 |





**Panel Mounting** 

P.C. Mounting

## **Electrical Specifications:**

- Contact Resistance: 20mΩ max. initial @ 2-4VDC 100mA
- Insulation Resistance: 1,000MΩ min.
- Dielectric Strength: 1,000 V RMS@ sea level.
- Rating:

1A/250 VAC 3A/120 VAC or 28 VDC

### **Materials:**

- Case: Diallyl phthalate (DAP)
- Acutuator: Brass, chrome plated.
- Bushing: Brass, nickel plated.
- Housing: Stainless steel.
- Terminals/Contact: Brass, with silver plate
- Switch Support: Brass, Tin plated.

## **Mechanical Specifications:**

• Operating Temperature: -30° C to +85° C.

#### Note:

RoHS compliant by exemption.

Toggle Switch
108-2MS1T2B2M6QE-EVX



Available from Mouser Electronics

www.mouser.com

1-800-346-6873