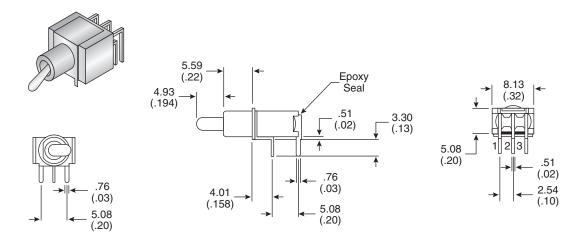

# Dimensions: mm (in.)



## Switch Function

| POS.1     | POS.2       |
|-----------|-------------|
| <b>A</b>  | 4           |
| ON        | ON          |
| 2-3       | 2-1         |
| 2 Comm. 3 | 2 Comm. 3 0 |





**Panel Mounting** 

P.C. Mounting

## **Electrical Specifications:**

- Contact Resistance: 20mΩ max. initial @ 2-4VDC 100mA
- Insulation Resistance: 1,000MΩ min.
- Dielectric Strength: 1,000 V RMS@ sea level.
- Rating:

1A/250 VAC 3A/120 VAC or 28 VDC

### **Materials:**

- Case: Diallyl phthalate (DAP)
- Acutuator: Brass, chrome plated.
- Bushing: Brass, nickel plated.
- Housing: Stainless steel.
- Terminals/Contact: Brass, with silver plate
- Switch Support: Brass, Tin plated.

## **Mechanical Specifications:**

• Operating Temperature: -30° C to +85° C.

#### Note:

RoHS compliant by exemption