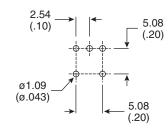

# Dimensions: mm (in.)



## Switch Function

| POS.1     | POS.2       |
|-----------|-------------|
| <b>A</b>  | 4           |
| ON        | ON          |
| 2-3       | 2-1         |
| 2 Comm. 3 | 2 Comm. 3 0 |





**Panel Mounting** 

P.C. Mounting

## **Electrical Specifications:**

- Contact Resistance: 20mΩ max. initial @ 2-4VDC 100mA
- Insulation Resistance: 1,000MΩ min.
- Dielectric Strength: 1,000 V RMS@ sea level.
- Rating:

1A/250 VAC 3A/120 VAC or 28 VDC

### **Materials:**

- Case: Diallyl phthalate (DAP)
- Acutuator: Brass, chrome plated.
- Bushing: Brass, nickel plated.
- Housing: Stainless steel.
- Terminals/Contact: Brass, with silver plate
- Switch Support: Brass, Tin plated.

## **Mechanical Specifications:**

• Operating Temperature: -30° C to +85° C.

#### Note:

RoHS compliant by exemption.

Toggle Switch
108-2MS1T2B2M6QE-EVX



Available from Mouser Electronics

www.mouser.com

1-800-346-6873